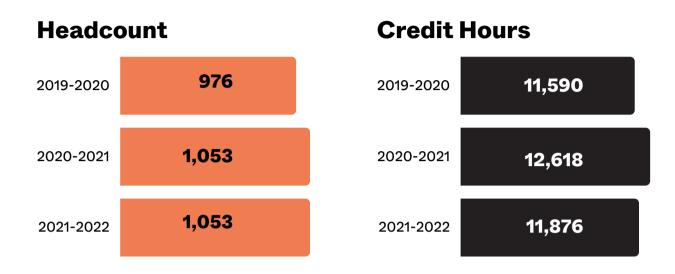

# Annual Report 2021-2022





# Enrollment



## **Headcount by Location**



# **Financial Statement**

### Assets, Liabilities, Revenue and Expenses

#### Financial position (all funds) for the year ended June 30, 2022

| Assets                                 |             |
|----------------------------------------|-------------|
| Cash and Cash Equivalents              | \$1,947,314 |
| Investments                            | 2,175,969   |
| Student accounts recievable, net       | 324,092     |
| Prepaid expenses and other assets      | 276,836     |
| Inventory                              | 1,003,758   |
| Investments held for endowments        | 2,108,069   |
| Property, Plant & Equipment, Net       | 712,680     |
| Collectibles                           | 147,630     |
| Total Assets                           | 8,696,348