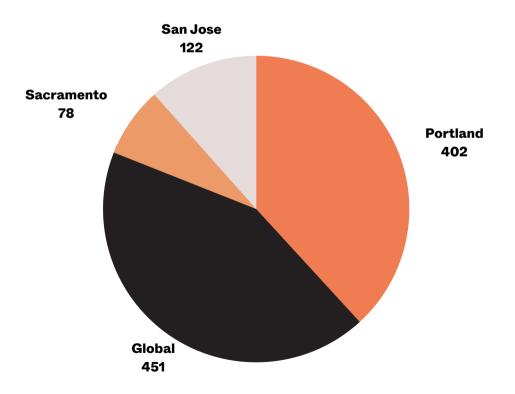

# Annual Report 2021-2022





# Enrollment



## **Headcount by Location**



# **Financial Statement**

### Assets, Liabilities, Revenue and Expenses

#### Financial position (all funds) for the year ended June 30, 2022

| Assets                                 |             |
|----------------------------------------|-------------|
| Cash and Cash Equivalents              | \$1,947,314 |
| Investments                            | 2,175,969   |
| Student accounts recievable, net       | 324,092     |
| Prepaid expenses and other assets      | 276,836     |
| Inventory                              | 1,003,758   |
| Investments held for endowments        | 2,108,069   |
| Property, Plant & Equipment, Net       | 712,680     |
| Collectibles                           | 147,630     |
| Total Assets                           | 8,696,348   |
|