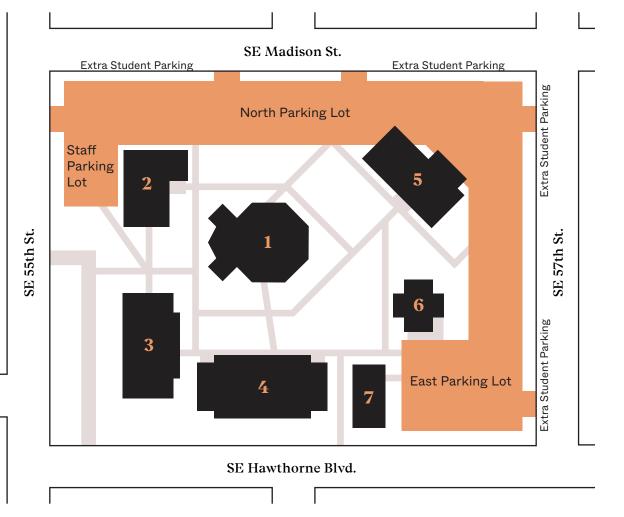

## Johnson Chapel & Student Center

Basement - Student Center Microwave/Refrigerator

## Cline-Tunnell Library

Basement - Textbooks/Restrooms 1st Floor - Books/Resources/Copier 2nd Floor - Computer Lab/Study Rooms

## Armstrong Hall

1st Floor - Reception/Admissions
ADA Restroom
2nd Floor - Office of the President
Business Office
Conference Room
2rd Floor - Student Sorvices

3rd Floor - Student Services Financial Aid Registrar's Office

## **Bueermann Hall**

1st Floor - Classrooms/Restrooms 2nd Floor - Classrooms/Coffee Closet Nursing Mother's Room 3rd Floor - Faculty Offices

1st Floor - Global Offices A New Day Counseling Center 2nd Floor - Advancement Department of Intercultural Studies