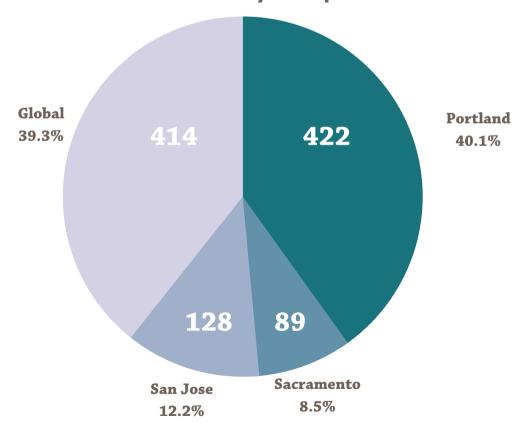

ITIES FOR THE YEAR ENDED JUNE 30, 2021

#### Support, Revenue and other Gains

| Tuition and Fees, Net of Scholarships  | \$7,023,205  |
|----------------------------------------|--------------|
| Contributions                          | 1,502,157    |
| Grants                                 | 502,643      |
| Other Revenue                          | 1,309,428    |
| Total Support, Revenue and Other Gains | \$10,337,433 |

#### Expenses

| Program                    | \$6,086,691 |
|----------------------------|-------------|
| General and Administration | 2,805,285   |
| Fund Raising               | 232,587     |
| Total Expenses             | \$9,124,563 |
|                            |             |

#### **Change in Net Assets** \$1,212,870

# Enrollment



**Enrollment by Campus**