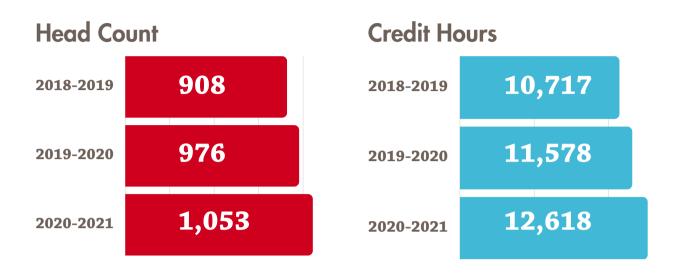

| \$9,571,495 |

### ACTIVITIES FOR THE YEAR ENDED JUNE 30, 2021

#### Support, Revenue and other Gains

| Tuition and Fees, Net of Scholarships  | \$7,023,205  |
|----------------------------------------|--------------|
| Contributions                          | 1,502,157    |
| Grants                                 | 502,643      |
| Other Revenue                          | 1,309,428    |
| Total Support, Revenue and Other Gains | \$10,337,433 |

#### Expenses

| Program                    | \$6,086,691 |
|----------------------------|-------------|
| General and Administration | 2,805,285   |
| Fund Raising               | 232,587     |
| Total Expenses             | \$9,124,563 |
|                            |             |

#### **Change in Net Assets** \$1,212,870

# Enrollment



**Enrollment by Campus**