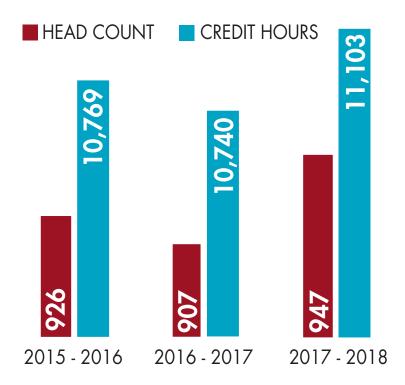

|-----------------------------------|-----------------|
| General and Administrative        | 2,294,781       |
| Total Expenses                    | \$7,753,878     |
| Change in Net Unrestricted Assets | <i>\$51,614</i> |

# TUITION & FEES, NET OF SCHOLARSHIPS 78% OTHER



# CREDIT STUDENTS 947



## INDIVIDUALS SERVED

6,908

Did you know when you give to Western Seminary, your support has a direct impact on thousands more lives through our events and programs?

Credit, Audit, and Enrichment students, Center for Leadership Development, The Spurgeon Fellowship, Women's Center for Ministry, ReGeneration Project, Soul Care Counseling Conference, A New Day Counseling Center, Silver Seminary, Estate Planning Seminars, Verity Fellowship, and more.

# **ENROLLMENT**

# **CREDIT ENROLLMENT**



## BY PROGRAM

| MASTER OF DIVINITY                    | 205 |
|---------------------------------------|-----|
| MA IN COUNSELING/MARITAL AND FAMILY   | 196 |
| MA (BIBLICAL AND THEOLOGICAL STUDIES) | 199 |
| MA IN MINISTRY AND LEADERSHIP 86      |     |
| MA IN GLOBAL LEADERSHIP 19            |     |
| MASTER OF THEOLOGY 30                 |     |
| DOCTOR OF EDUCATION 39                |     |
| DOCTOR OF MINISTRY 34                 |     |
| coaching 4                            |     |
| CERTIFICATE/DIPLOMA/NON-DEGREE        | 135 |