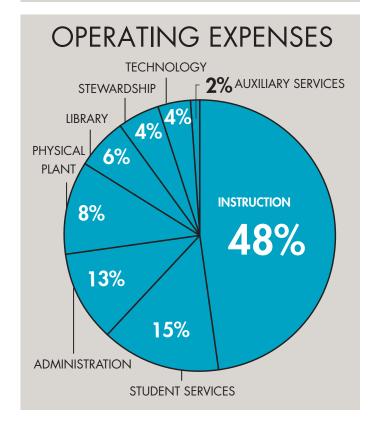

#### **Expenses**

| Program                           | \$5,459,097     |
|-----------------------------------|-----------------|
| General and Administrative        | 2,294,781       |
| Total Expenses                    | \$7,753,878     |
| Change in Net Unrestricted Assets | <i>\$51,614</i> |