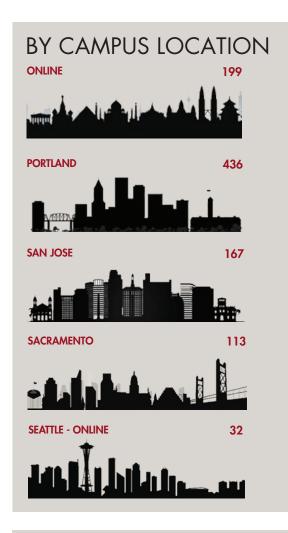

ICTED FUND) FOR THE YEAR ENDED JUNE 30, 2018

#### **Support, Revenue and Other Gains**

| Tuition and Fees, Net of Scholarships | \$6,057,229 |
|---------------------------------------|-------------|
| Contributions                         | 909,239     |
| Satisfaction of Program Restrictions  | 265,059     |
| Other Revenue                         | 573,965     |
| Total Support, Revenue & Other Gains  | \$7,805,492 |

#### **Expenses**

| Program                           | \$5,459,097     |
|-----------------------------------|-----------------|
| General and Administrative        | 2,294,781       |
| Total Expenses                    | \$7,753,878     |
| Change in Net Unrestricted Assets | <i>\$51,614</i> |

# TUITION & FEES, NET OF SCHOLARSHIPS 78% OTHER



# CREDIT STUDENTS 947



## INDIVIDUALS SERVED

6,908

Did you know when you give to Western Seminary, your support has a direct impact on thousands more lives through our events and programs?

Credit, Audit, and Enrichment students, Center for Leadership Development, The Spurgeon Fellowship, Women's Center for Ministry, ReGeneration Project, Soul Care Counseling Conference, A New Day Counseling Center, Silver Seminary, Estate Planning Seminars, Verity Fellowship, and more.

# **ENROLLMENT**

# **CREDIT ENROLLMENT**



## BY PROGRAM

| MASTER OF DIVINITY                    | 205 |
|---------------------------------------|-----|
| MA IN COUNSELING/MARITAL AND FAMILY   | 196 |
| MA (BIBLICAL AND THEOLOGICAL STUDIES) | 199 |
| MA IN MINISTRY AND LEADERSHIP 86      |     |
| MA IN GLOBAL LEADERSHIP 19            |